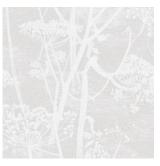

#### **COW PARSLEY**

The now iconic Cow Parsley adds a pastoral ambiance to any space, with its silhouette stem design and etched background. Offered in classic, calming shades of Parchment, Olive, and Ballet Slipper and well as contemporary chalkboard Charcoal and vivid Viridian.

Colourways: Charcoal, Parchment, Ballet Slipper, Olive, Viridian

Cow Parsley I 12/8026

Cow Parsley I 12/8027

Cow Parsley I 12/8028

Cow Parsley I 12/8029

Cow Parsley I 12/8030