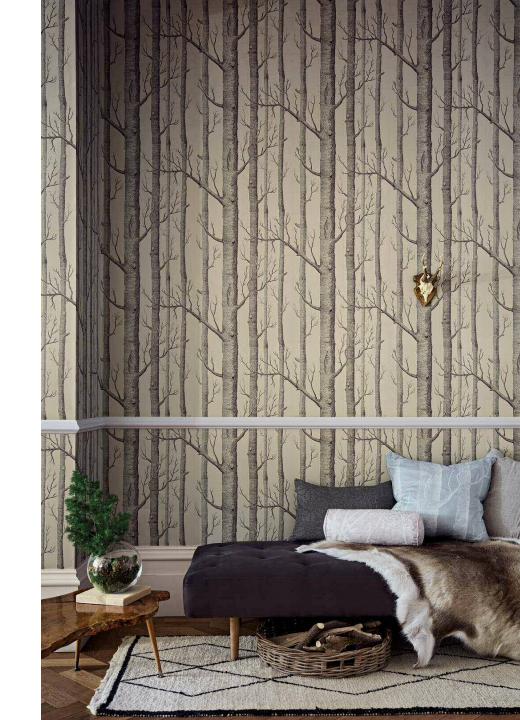

#### WOODS

Taken from the iconic 1959 screen print by Michael Clark, Woods has become a firm Cole and Son favourite, with its timeless feel and variety of palettes. The elegant silver birch design gets a refined update in uncomplicated tones of Linen and Charcoal, Stone and White, Parchment, Grey and White, as well as the understatedly elegant Old Olive.

Colourways: Linen + Charcoal, Stone + White, Parchment, Grey + White, Old Olive

Woods112/3009

Woods112/3010

Woods112/3011

Woods112/3012

Woods112/3013