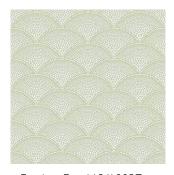

#### FEATHER FAN

The soft Asian-inspired, geometric print of Feather Fan invites the eye wherever it is placed. The subtle lustre of the Charcoal and Bronze colourway gives added depth to this delicate pointillist-like design, whilst Taupe, Ballet Slipper, Seafoam, and Old Olive provide a charmingly sophisticated art deco palette.

Colourways: Charcoal + Bronze, Taupe, Ballet Slipper, Seafoam, Old Olive

Feather Fan 112/10033

Feather Fan 112/10034

Feather Fan 112/10035

Feather Fan 112/10036

Feather Fan 112/10037