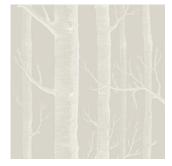

#### WOODS

Taken from the iconic 1959 screen print by Michael Clark, Woods has become a firm Cole and Son favourite, with its timeless feel and variety of palettes. The elegant silver birch design gets a refined update in uncomplicated tones of Linen and Charcoal, Stone and White, Parchment, Grey and White, as well as the understatedly elegant Old Olive.

Colourways: Linen + Charcoal, Stone + White, Parchment, Grey + White, Old Olive

Woods112/3009

Woods112/3010

Woods112/3011

Woods112/3012

Woods112/3013