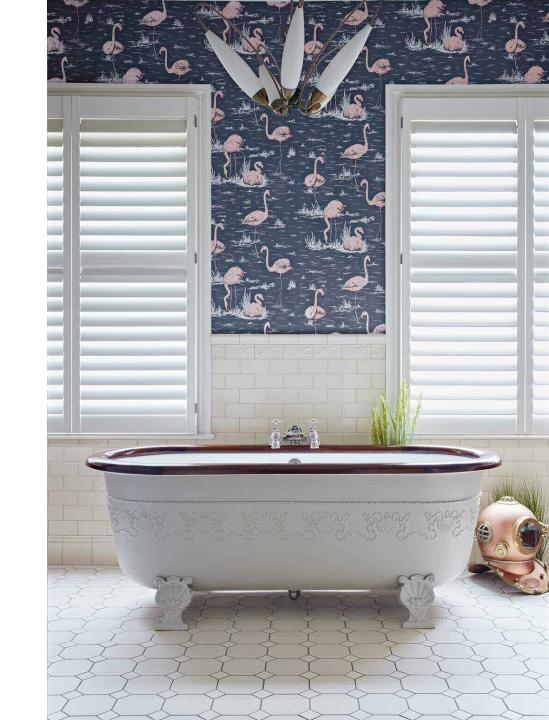

## **FLAMINGOS**

Flamingos remains one of Cole and Son's most popular designs, with its charming repeat of nonchalant birds and subtle background foliage. Presented in four complementary colour palettes of Olive, Ballet Slipper, Lilac Grey, and sumptuous Ink and Alabaster Pink.

Colourways: Olive, Ballet Slipper, Lilac Grey, Ink + Alabaster Pink

Flamingos 112/11038

Flamingos 112/11040

Flamingos 112/11039

Flamingos | 12/11041