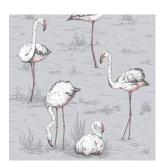

## **FLAMINGOS**

Flamingos remains one of Cole and Son's most popular designs, with its charming repeat of nonchalant birds and subtle background foliage. Presented in four complementary colour palettes of Olive, Ballet Slipper, Lilac Grey, and sumptuous Ink and Alabaster Pink.

Colourways: Olive, Ballet Slipper, Lilac Grey, Ink + Alabaster Pink

Flamingos 112/11038

Flamingos 112/11040

Flamingos 112/11039

Flamingos | 12/11041