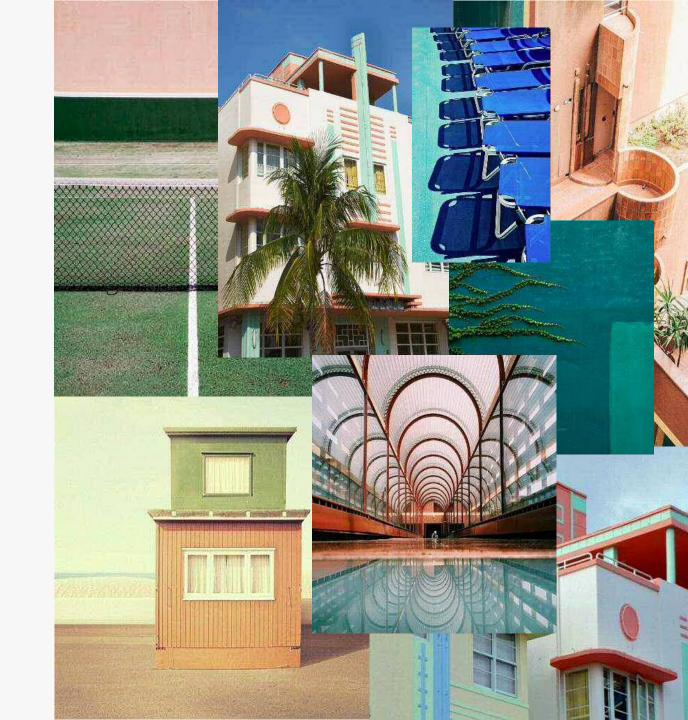

#### **ICONS**

ICONS is a contemporary collection of wallpapers celebrating some of Cole and Son's most iconic designs. Much loved favourites including Woods, Hummingbirds, Palm Leaves and Flamingos feature in a glamourous, 1950s Miami inspired colour palette. Bright, vivid hues are tempered with tropical, sun-bleached shades balancing South Beach's bold style.

## COLOUR PALETTE

- Inspired by 50s Miami colour palette epicentre of tropical-retro-global-style
- Glamourous palette which is still vibrant and fun with lots of 1950s kitsch
- Base of calming yet striking neutrals and soft chalky pastels of peppermint, dust rose and seafoam spliced with deep rich tones of ink, lime, violet and teal
- Modern collection combining detailed pattern and vivid colour in signature Cole and Son style.