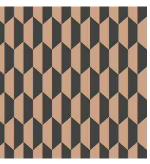

#### FEATHER FAN

The soft Asian-inspired, geometric print of Feather Fan invites the eye wherever it is placed. The subtle lustre of the Charcoal and Bronze colourway gives added depth to this delicate pointillist-like design, whilst Taupe, Ballet Slipper, Seafoam, and Old Olive provide a charmingly sophisticated art deco palette.

Colourways: Charcoal + Bronze, Taupe, Ballet Slipper, Seafoam, Old Olive

Feather Fan 112/10033

Feather Fan 112/10034

Feather Fan 112/10035

Feather Fan 112/10036

Feather Fan 112/10037