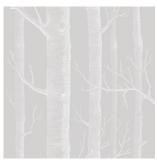

#### WOODS

Taken from the iconic 1959 screen print by Michael Clark, Woods has become a firm Cole and Son favourite, with its timeless feel and variety of palettes. The elegant silver birch design gets a refined update in uncomplicated tones of Linen and Charcoal, Stone and White, Parchment, Grey and White, as well as the understatedly elegant Old Olive.

Colourways: Linen + Charcoal, Stone + White, Parchment, Grey + White, Old Olive

Woods112/3009

Woods112/3010

Woods112/3011

Woods112/3012

Woods112/3013