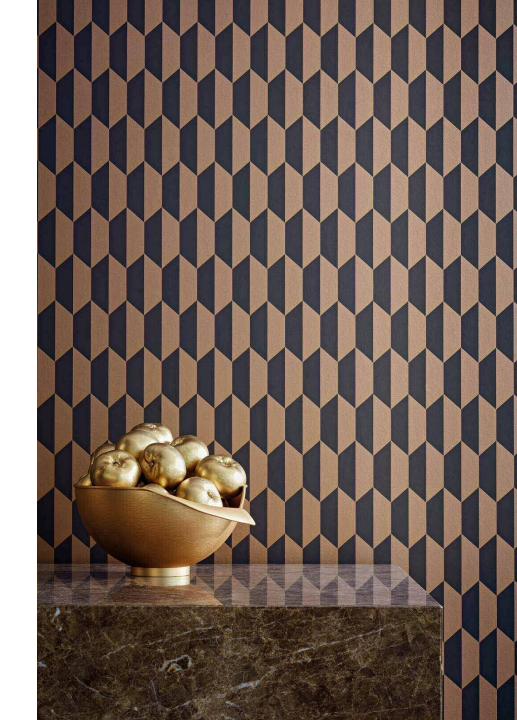

#### FEATHER FAN

The soft Asian-inspired, geometric print of Feather Fan invites the eye wherever it is placed. The subtle lustre of the Charcoal and Bronze colourway gives added depth to this delicate pointillist-like design, whilst Taupe, Ballet Slipper, Seafoam, and Old Olive provide a charmingly sophisticated art deco palette.

Colourways: Charcoal + Bronze, Taupe, Ballet Slipper, Seafoam, Old Olive

Feather Fan 112/10033

Feather Fan 112/10034

Feather Fan 112/10035

Feather Fan 112/10036

Feather Fan 112/10037