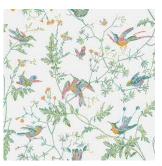

## **HUMMINGBIRDS**

The much loved and ever elegant, Hummingbirds, is realised in a range of 4 new colour palettes. The contrasting feather-toned Viridian, spring-like Green and Pink, and chalky Pastel, alongside the dark embers of Charcoal and Ginger, all provide an enchanting update to one of Cole and Son's most enduring designs.

Colourways: Viridian, Green + Pink, Pastel, Charcoal + Ginger

Hummingbirds 112/4014

Hummingbirds 112/4016

Hummingbirds 112/4015

Hummingbirds 112/4017