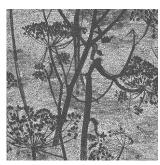

#### **COW PARSLEY**

The now iconic Cow Parsley adds a pastoral ambiance to any space, with its silhouette stem design and etched background. Offered in classic, calming shades of Parchment, Olive, and Ballet Slipper and well as contemporary chalkboard Charcoal and vivid Viridian.

Colourways: Charcoal, Parchment, Ballet Slipper, Olive, Viridian

Cow Parsley I 12/8026

Cow Parsley I 12/8027

Cow Parsley I 12/8028

Cow Parsley I 12/8029

Cow Parsley I 12/8030