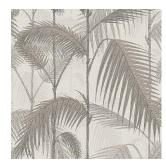

# PALM JUNGLE

The original Cole and Son Palm print has been reimagined in both bold and understated new colourways whilst retaining all the lush, dense pattern and depth which made the original so popular. Palm Jungle is now available in soft Stone and Taupe, punchy Petrol and Lime, classic Forest Green, and the fittingly 50s-esque Seafoam.

Colourways: Seafoam, Petrol + Lime, Forest Green, Stone + Taupe

Palm Jungle 112/1001

Palm Jungle 112/1003

Palm Jungle 112/1002

Palm Jungle 112/1004