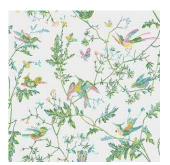

## **HUMMINGBIRDS**

The much loved and ever elegant, Hummingbirds, is realised in a range of 4 new colour palettes. The contrasting feather-toned Viridian, spring-like Green and Pink, and chalky Pastel, alongside the dark embers of Charcoal and Ginger, all provide an enchanting update to one of Cole and Son's most enduring designs.

Colourways: Viridian, Green + Pink, Pastel, Charcoal + Ginger

Hummingbirds 112/4014

Hummingbirds 112/4016

Hummingbirds 112/4015

Hummingbirds 112/4017