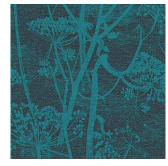

#### **COW PARSLEY**

The now iconic Cow Parsley adds a pastoral ambiance to any space, with its silhouette stem design and etched background. Offered in classic, calming shades of Parchment, Olive, and Ballet Slipper and well as contemporary chalkboard Charcoal and vivid Viridian.

Colourways: Charcoal, Parchment, Ballet Slipper, Olive, Viridian

Cow Parsley I 12/8026

Cow Parsley I 12/8027

Cow Parsley I 12/8028

Cow Parsley I 12/8029

Cow Parsley I 12/8030