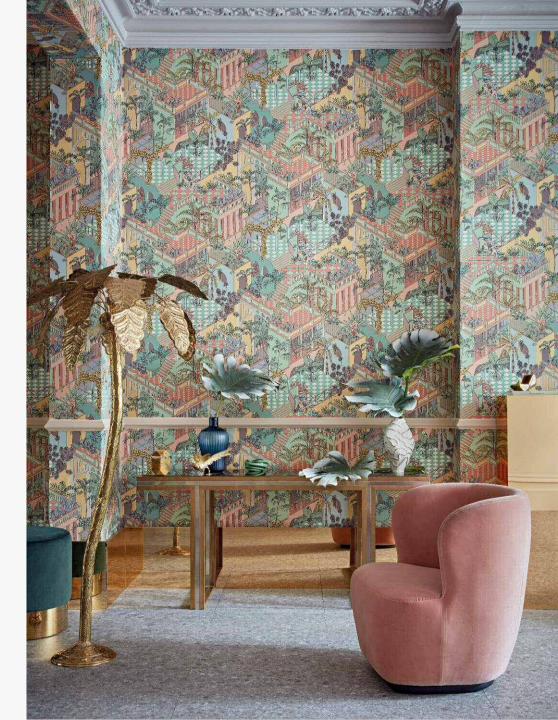

#### **ICONS**

ICONS is a contemporary collection of wallpapers celebrating some of Cole and Son's most iconic designs. Much loved favourites including Woods, Hummingbirds, Palm Leaves and Flamingos feature in a glamourous, 1950s Miami inspired colour palette. Bright, vivid hues are tempered with tropical, sun-bleached shades balancing South Beach's bold style.

## **MIAMI**

Paying homage to the epicentre of tropical, retro style, the exuberant Miami design featuring layers of terraced colonnades and lush tropical vegetation is now available in two new colourways; Soot and Snow for a bold, graphic statement and Pastel, reflecting South Beach's chalky coloured architecture and glamorously kitsch vibe.