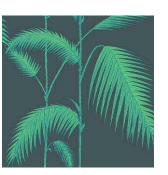

#### PALM LEAVES

Simple yet striking, Palm Leaves' bold print has had a colour makeover. Plaster Pink and Mint provides an update on retro Miami cool, with Mint and Yellow adding a soft neutral base upon which to build a true South Beach palette. For dramatic impact, vivid Viridian and Lime and Ink spliced with Violet are guaranteed to make for an unforgettable interior.

Colourways: Alabaster Pink + Mint, Mint + Sand, Viridian, Ink + Violet

Palm Leaves 112/2005

Palm Leaves 112/2007

Palm Leaves 112/2006

Palm Leaves 112/2008