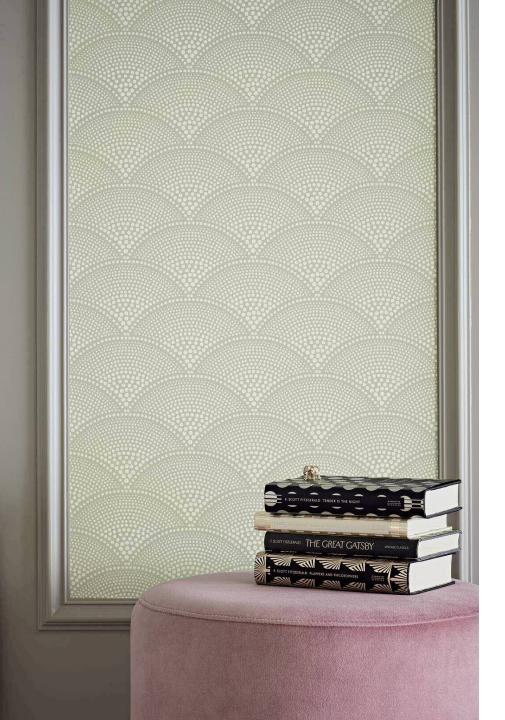

#### FEATHER FAN

The soft Asian-inspired, geometric print of Feather Fan invites the eye wherever it is placed. The subtle lustre of the Charcoal and Bronze colourway gives added depth to this delicate pointillist-like design, whilst Taupe, Ballet Slipper, Seafoam, and Old Olive provide a charmingly sophisticated art deco palette.

Colourways: Charcoal + Bronze, Taupe, Ballet Slipper, Seafoam, Old Olive

Feather Fan 112/10033

Feather Fan 112/10034

Feather Fan 112/10035

Feather Fan 112/10036

Feather Fan 112/10037