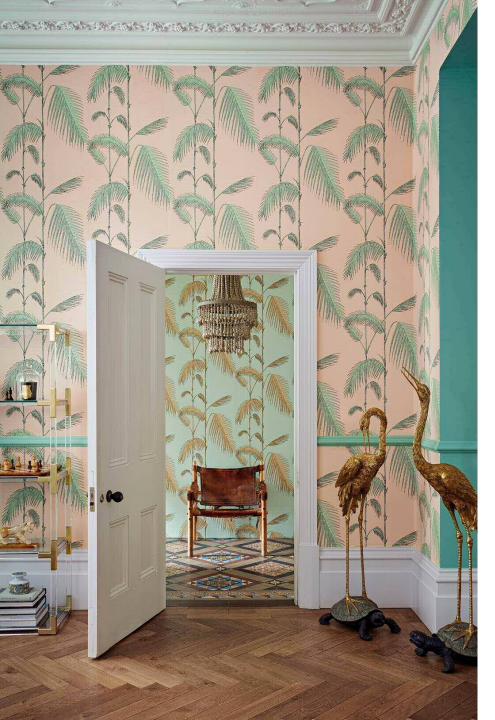

#### PALM LEAVES

Simple yet striking, Palm Leaves' bold print has had a colour makeover. Plaster Pink and Mint provides an update on retro Miami cool, with Mint and Yellow adding a soft neutral base upon which to build a true South Beach palette. For dramatic impact, vivid Viridian and Lime and Ink spliced with Violet are guaranteed to make for an unforgettable interior.

Colourways: Alabaster Pink + Mint, Mint + Sand, Viridian, Ink + Violet

Palm Leaves 112/2005

Palm Leaves 112/2007

Palm Leaves 112/2006

Palm Leaves 112/2008