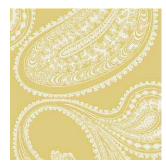

## RAJAPUR FLOCK

Rajapur Flock is a beautiful large-scale paisley design with a textured flock. A simple, elegant layout combine with pale flocking to convey a delicate grandeur. Available in two arresting colour palettes; warmed Yellow and White and stately Hyacinth and White.

Colourways: Yellow + White, Hyacinth + White

Rajapur Flock I 12/903 I

Rajapur Flock I 12/9032