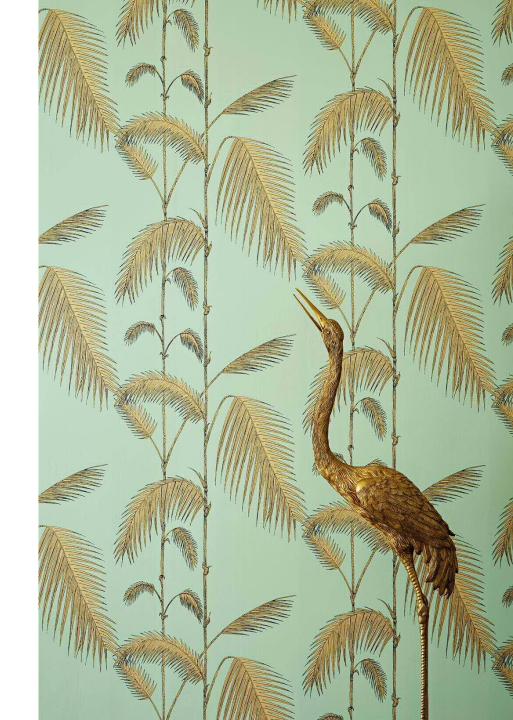

#### PALM LEAVES

Simple yet striking, Palm Leaves' bold print has had a colour makeover. Plaster Pink and Mint provides an update on retro Miami cool, with Mint and Yellow adding a soft neutral base upon which to build a true South Beach palette. For dramatic impact, vivid Viridian and Lime and Ink spliced with Violet are guaranteed to make for an unforgettable interior.

Colourways: Alabaster Pink + Mint, Mint + Sand, Viridian, Ink + Violet

Palm Leaves 112/2005

Palm Leaves 112/2007

Palm Leaves 112/2006

Palm Leaves 112/2008