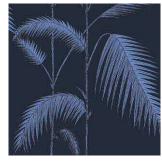

#### PALM LEAVES

Simple yet striking, Palm Leaves' bold print has had a colour makeover. Plaster Pink and Mint provides an update on retro Miami cool, with Mint and Yellow adding a soft neutral base upon which to build a true South Beach palette. For dramatic impact, vivid Viridian and Lime and Ink spliced with Violet are guaranteed to make for an unforgettable interior.

Colourways: Alabaster Pink + Mint, Mint + Sand, Viridian, Ink + Violet

Palm Leaves 112/2005

Palm Leaves 112/2007

Palm Leaves 112/2006

Palm Leaves 112/2008