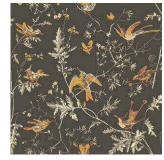

## **HUMMINGBIRDS**

The much loved and ever elegant, Hummingbirds, is realised in a range of 4 new colour palettes. The contrasting feather-toned Viridian, spring-like Green and Pink, and chalky Pastel, alongside the dark embers of Charcoal and Ginger, all provide an enchanting update to one of Cole and Son's most enduring designs.

Colourways: Viridian, Green + Pink, Pastel, Charcoal + Ginger

Hummingbirds 112/4014

Hummingbirds 112/4016

Hummingbirds 112/4015

Hummingbirds 112/4017