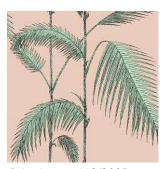

#### PALM LEAVES

Simple yet striking, Palm Leaves' bold print has had a colour makeover. Plaster Pink and Mint provides an update on retro Miami cool, with Mint and Yellow adding a soft neutral base upon which to build a true South Beach palette. For dramatic impact, vivid Viridian and Lime and Ink spliced with Violet are guaranteed to make for an unforgettable interior.

Colourways: Alabaster Pink + Mint, Mint + Sand, Viridian, Ink + Violet

Palm Leaves 112/2005

Palm Leaves 112/2007

Palm Leaves 112/2006

Palm Leaves 112/2008