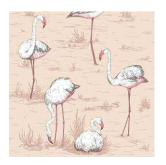

## **FLAMINGOS**

Flamingos remains one of Cole and Son's most popular designs, with its charming repeat of nonchalant birds and subtle background foliage. Presented in four complementary colour palettes of Olive, Ballet Slipper, Lilac Grey, and sumptuous Ink and Alabaster Pink.

Colourways: Olive, Ballet Slipper, Lilac Grey, Ink + Alabaster Pink

Flamingos 112/11038

Flamingos 112/11040

Flamingos 112/11039

Flamingos | 12/11041