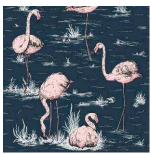

## **FLAMINGOS**

Flamingos remains one of Cole and Son's most popular designs, with its charming repeat of nonchalant birds and subtle background foliage. Presented in four complementary colour palettes of Olive, Ballet Slipper, Lilac Grey, and sumptuous Ink and Alabaster Pink.

Colourways: Olive, Ballet Slipper, Lilac Grey, Ink + Alabaster Pink

Flamingos 112/11038

Flamingos 112/11040

Flamingos 112/11039

Flamingos | 12/11041