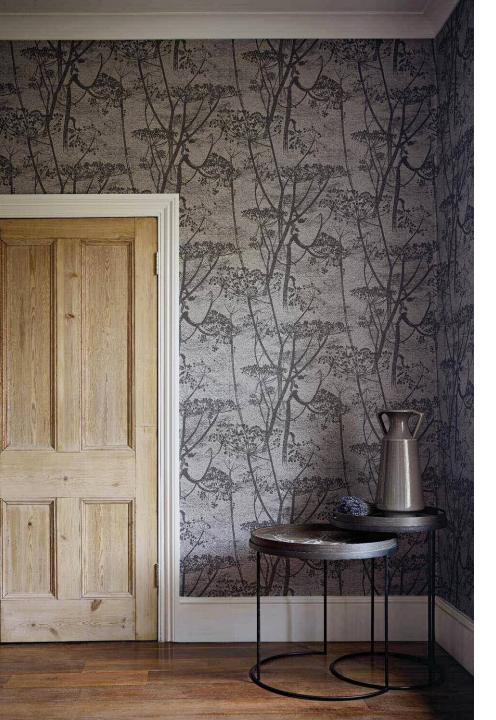

#### **COW PARSLEY**

The now iconic Cow Parsley adds a pastoral ambiance to any space, with its silhouette stem design and etched background. Offered in classic, calming shades of Parchment, Olive, and Ballet Slipper and well as contemporary chalkboard Charcoal and vivid Viridian.

Colourways: Charcoal, Parchment, Ballet Slipper, Olive, Viridian

Cow Parsley I 12/8026

Cow Parsley I 12/8027

Cow Parsley I 12/8028

Cow Parsley I 12/8029

Cow Parsley I 12/8030