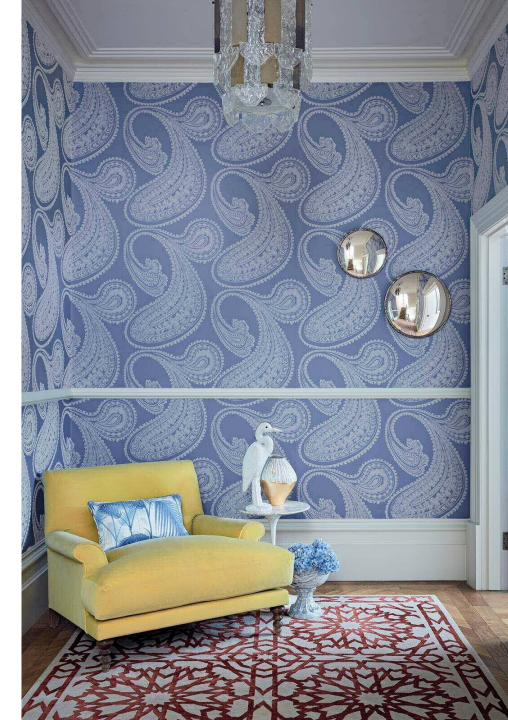

## RAJAPUR FLOCK

Rajapur Flock is a beautiful large-scale paisley design with a textured flock. A simple, elegant layout combine with pale flocking to convey a delicate grandeur. Available in two arresting colour palettes; warmed Yellow and White and stately Hyacinth and White.

Colourways: Yellow + White, Hyacinth + White

Rajapur Flock I 12/903 I

Rajapur Flock I 12/9032