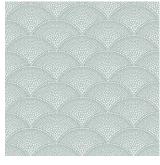

#### FEATHER FAN

The soft Asian-inspired, geometric print of Feather Fan invites the eye wherever it is placed. The subtle lustre of the Charcoal and Bronze colourway gives added depth to this delicate pointillist-like design, whilst Taupe, Ballet Slipper, Seafoam, and Old Olive provide a charmingly sophisticated art deco palette.

Colourways: Charcoal + Bronze, Taupe, Ballet Slipper, Seafoam, Old Olive

Feather Fan 112/10033

Feather Fan 112/10034

Feather Fan 112/10035

Feather Fan 112/10036

Feather Fan 112/10037