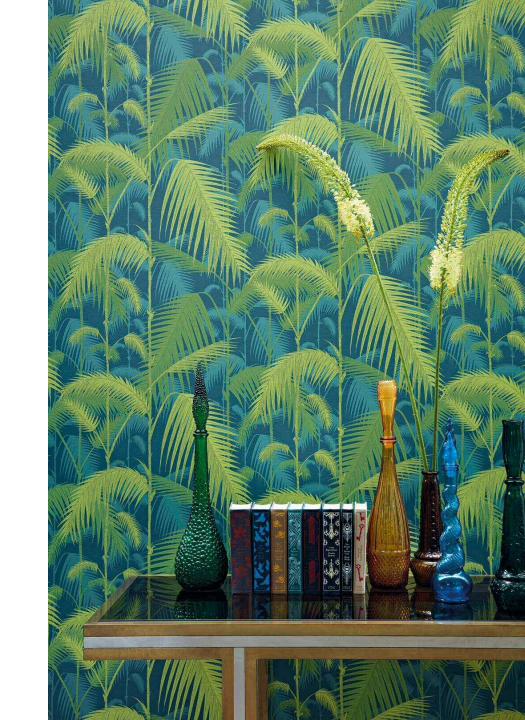

# PALM JUNGLE

The original Cole and Son Palm print has been reimagined in both bold and understated new colourways whilst retaining all the lush, dense pattern and depth which made the original so popular. Palm Jungle is now available in soft Stone and Taupe, punchy Petrol and Lime, classic Forest Green, and the fittingly 50s-esque Seafoam.

Colourways: Seafoam, Petrol + Lime, Forest Green, Stone + Taupe

Palm Jungle 112/1001

Palm Jungle 112/1003

Palm Jungle 112/1002

Palm Jungle 112/1004