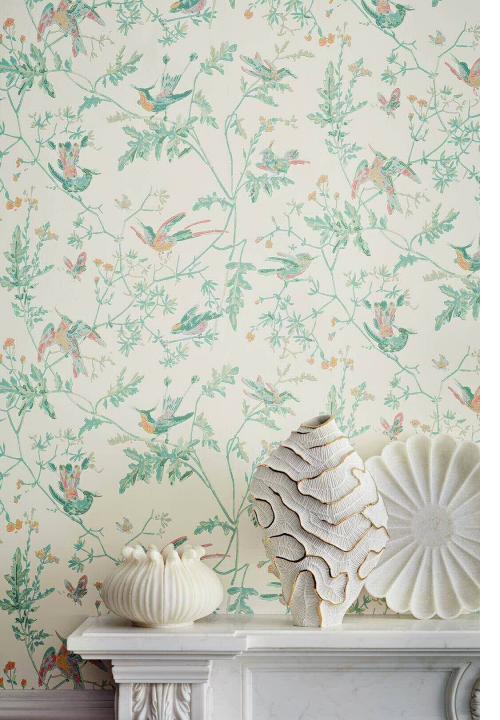

## **HUMMINGBIRDS**

The much loved and ever elegant, Hummingbirds, is realised in a range of 4 new colour palettes. The contrasting feather-toned Viridian, spring-like Green and Pink, and chalky Pastel, alongside the dark embers of Charcoal and Ginger, all provide an enchanting update to one of Cole and Son's most enduring designs.

Colourways: Viridian, Green + Pink, Pastel, Charcoal + Ginger

Hummingbirds 112/4014

Hummingbirds 112/4016

Hummingbirds 112/4015

Hummingbirds 112/4017