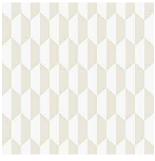

#### PETITE TILE

Inspired by the North African courtyards of Morocco, the geometric design Petite Tile, a diminutive rendering of Tile, appears in soft, modern shades of Powder Blue, Soft Grey, Duck Egg and Parchment, as well as the brooding, faceted Charcoal and Bronze.

Colourways: Powder Blue, Soft Grey, Duck Egg, Parchment, Charcoal + Bronze

Petite Tile 112/5020

Petite Tile 112/5019

Petite Tile 112/5021

Petite Tile 112/5022