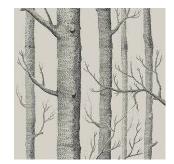

#### WOODS

Taken from the iconic 1959 screen print by Michael Clark, Woods has become a firm Cole and Son favourite, with its timeless feel and variety of palettes. The elegant silver birch design gets a refined update in uncomplicated tones of Linen and Charcoal, Stone and White, Parchment, Grey and White, as well as the understatedly elegant Old Olive.

Colourways: Linen + Charcoal, Stone + White, Parchment, Grey + White, Old Olive

Woods112/3009

Woods112/3010

Woods112/3011

Woods112/3012

Woods112/3013