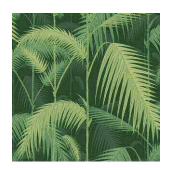

# PALM JUNGLE

The original Cole and Son Palm print has been reimagined in both bold and understated new colourways whilst retaining all the lush, dense pattern and depth which made the original so popular. Palm Jungle is now available in soft Stone and Taupe, punchy Petrol and Lime, classic Forest Green, and the fittingly 50s-esque Seafoam.

Colourways: Seafoam, Petrol + Lime, Forest Green, Stone + Taupe

Palm Jungle 112/1001

Palm Jungle 112/1003

Palm Jungle 112/1002

Palm Jungle 112/1004