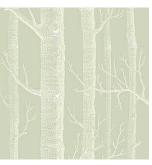

#### WOODS

Taken from the iconic 1959 screen print by Michael Clark, Woods has become a firm Cole and Son favourite, with its timeless feel and variety of palettes. The elegant silver birch design gets a refined update in uncomplicated tones of Linen and Charcoal, Stone and White, Parchment, Grey and White, as well as the understatedly elegant Old Olive.

Colourways: Linen + Charcoal, Stone + White, Parchment, Grey + White, Old Olive

Woods112/3009

Woods112/3010

Woods112/3011

Woods112/3012

Woods112/3013