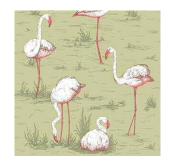

## **FLAMINGOS**

Flamingos remains one of Cole and Son's most popular designs, with its charming repeat of nonchalant birds and subtle background foliage. Presented in four complementary colour palettes of Olive, Ballet Slipper, Lilac Grey, and sumptuous Ink and Alabaster Pink.

Colourways: Olive, Ballet Slipper, Lilac Grey, Ink + Alabaster Pink

Flamingos 112/11038

Flamingos 112/11040

Flamingos 112/11039

Flamingos | 12/11041