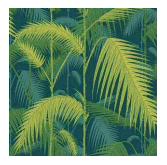

# PALM JUNGLE

The original Cole and Son Palm print has been reimagined in both bold and understated new colourways whilst retaining all the lush, dense pattern and depth which made the original so popular. Palm Jungle is now available in soft Stone and Taupe, punchy Petrol and Lime, classic Forest Green, and the fittingly 50s-esque Seafoam.

Colourways: Seafoam, Petrol + Lime, Forest Green, Stone + Taupe

Palm Jungle 112/1001

Palm Jungle 112/1003

Palm Jungle 112/1002

Palm Jungle 112/1004