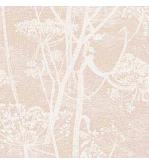

#### **COW PARSLEY**

The now iconic Cow Parsley adds a pastoral ambiance to any space, with its silhouette stem design and etched background. Offered in classic, calming shades of Parchment, Olive, and Ballet Slipper and well as contemporary chalkboard Charcoal and vivid Viridian.

Colourways: Charcoal, Parchment, Ballet Slipper, Olive, Viridian

Cow Parsley I 12/8026

Cow Parsley I 12/8027

Cow Parsley I 12/8028

Cow Parsley I 12/8029

Cow Parsley I 12/8030