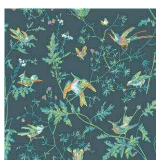

## **HUMMINGBIRDS**

The much loved and ever elegant, Hummingbirds, is realised in a range of 4 new colour palettes. The contrasting feather-toned Viridian, spring-like Green and Pink, and chalky Pastel, alongside the dark embers of Charcoal and Ginger, all provide an enchanting update to one of Cole and Son's most enduring designs.

Colourways: Viridian, Green + Pink, Pastel, Charcoal + Ginger

Hummingbirds 112/4014

Hummingbirds 112/4016

Hummingbirds 112/4015

Hummingbirds 112/4017