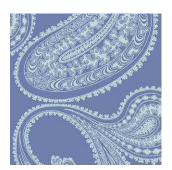

## RAJAPUR FLOCK

Rajapur Flock is a beautiful large-scale paisley design with a textured flock. A simple, elegant layout combine with pale flocking to convey a delicate grandeur. Available in two arresting colour palettes; warmed Yellow and White and stately Hyacinth and White.

Colourways: Yellow + White, Hyacinth + White

Rajapur Flock I 12/903 I

Rajapur Flock I 12/9032