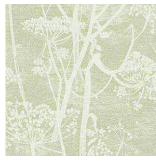

#### **COW PARSLEY**

The now iconic Cow Parsley adds a pastoral ambiance to any space, with its silhouette stem design and etched background. Offered in classic, calming shades of Parchment, Olive, and Ballet Slipper and well as contemporary chalkboard Charcoal and vivid Viridian.

Colourways: Charcoal, Parchment, Ballet Slipper, Olive, Viridian

Cow Parsley I 12/8026

Cow Parsley I 12/8027

Cow Parsley I 12/8028

Cow Parsley I 12/8029

Cow Parsley I 12/8030