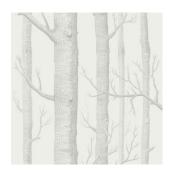

#### WOODS

Taken from the iconic 1959 screen print by Michael Clark, Woods has become a firm Cole and Son favourite, with its timeless feel and variety of palettes. The elegant silver birch design gets a refined update in uncomplicated tones of Linen and Charcoal, Stone and White, Parchment, Grey and White, as well as the understatedly elegant Old Olive.

Colourways: Linen + Charcoal, Stone + White, Parchment, Grey + White, Old Olive

Woods112/3009

Woods112/3010

Woods112/3011

Woods112/3012

Woods112/3013