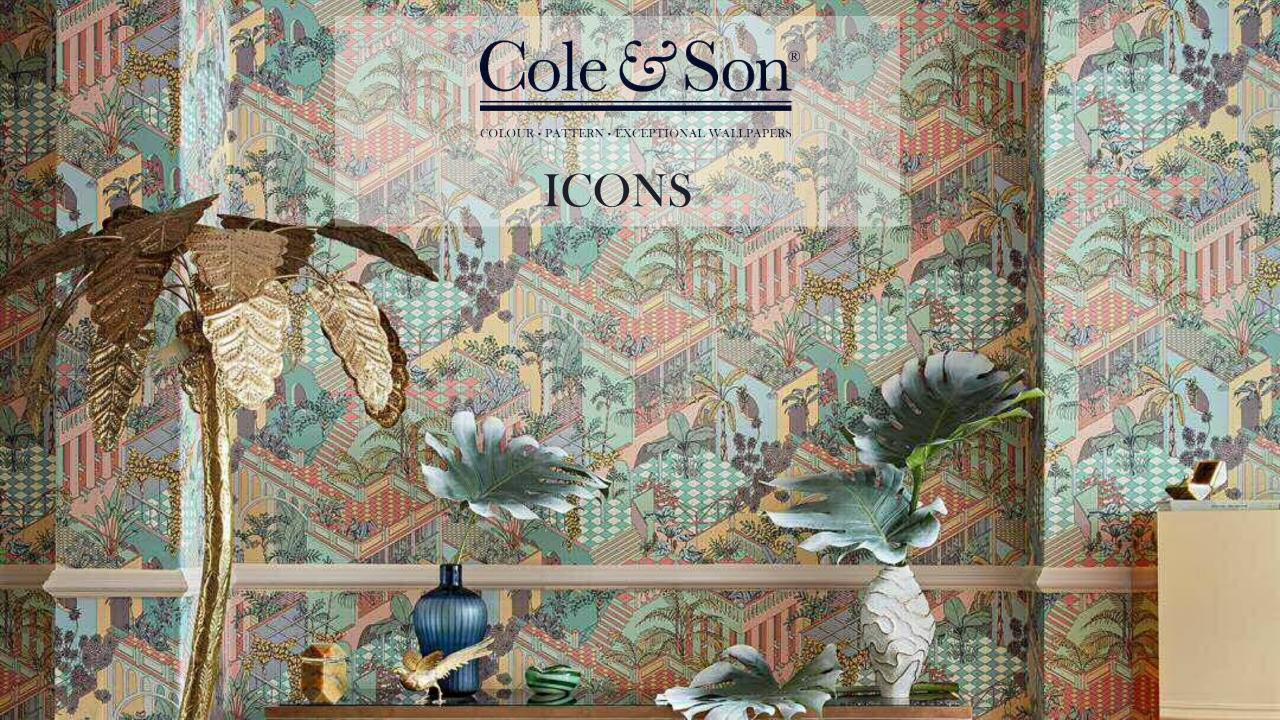

#### **ICONS**

ICONS is a contemporary collection of wallpapers celebrating some of Cole and Son's most iconic designs. Much loved favourites including Woods, Hummingbirds, Palm Leaves and Flamingos feature in a glamourous, 1950s Miami inspired colour palette. Bright, vivid hues are tempered with tropical, sun-bleached shades balancing South Beach's bold style.

From calming neutrals and soft chalky pastels of peppermint, dust rose and seafoam, to deep rich tones of ink spliced with lime, violet and teal, this modern collection combines detailed pattern and vivid colour in signature Cole and Son style.

## **MIAMI**

Paying homage to the epicentre of tropical, retro style, the exuberant Miami design featuring layers of terraced colonnades and lush tropical vegetation is now available in two new colourways; Soot and Snow for a bold, graphic statement and Pastel, reflecting South Beach's chalky coloured architecture and glamorously kitsch vibe.